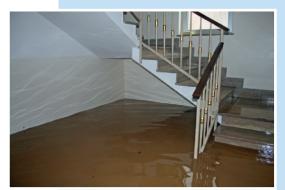

## **Flood Pump Kit**

Easy to operate, the Flood Pump Kit will remove flood water from your property with speed and efficiency. The pump can operate within the filter tank for extra protection or independently as required.