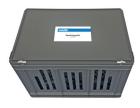

- Fully automatic
- Discharges up to 10m<sup>3</sup>/h
- Simple to use
- Robust & reliable
- Minimum depth 40mm (on manual)

SUBMERSIBLE PUMP (FULLY AUTOMATIC) DISCHARGE PIPEWORK, 20m

FILTER TANK WITH LID