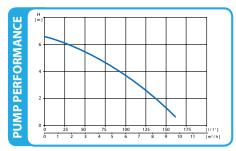

### visit twistfix.co.uk

### **PRODUCT INFORMATION**

## **Flood Pump Kit**

Easy to operate, the Flood Pump Kit will remove flood water from your property with speed and efficiency. The pump can operate within the filter tank for extra protection or independently as required.

- Fully automatic
- Discharges up to 10m<sup>3</sup>/h
- Simple to use
- Robust & reliable
- Minimum depth 40mm (on manual)





SUBMERSIBLE PUMP (FULLY AUTOMATIC) DISCHARGE PIPEWORK, 20m



FILTER TANK WITH LID

#### **PUMP PERFORMANCE**



#### **TECHNICAL SPECIFICATIONS**

| Power output                   | 340W              |
|--------------------------------|-------------------|
| Voltage                        | 230V / 50Hz       |
| Current                        | 1.5A              |
| Max. temp water (normal)       | 35°C              |
| Max. temp water (intermittent) | 70°C              |
| Min. depth (on manual)         | 40mm              |
| Min. depth (on automatic)      | 110mm             |
| Pump head                      | 7m                |
| Discharge                      | 1¼″               |
| Cable length                   | 10m               |
| Dimensions tank (L/W/H)        | 600 x 400 x 420mm |
| Weight                         | 7kg               |











# sales line 0845 123 6007