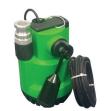

## **Flood Pump Kit**

Easy to operate, the Flood Pump Kit will remove flood water from your property with speed and efficiency. The pump can operate within the filter tank for extra protection or independently as required.

- Fully automatic
- Discharges up to 10m<sup>3</sup>/h
- Simple to use
- Robust & reliable
- Minimum depth 40mm (on manual)

SUBMERSIBLE PUMP (FULLY AUTOMATIC) DISCHARGE PIPEWORK, 20m

FILTER TANK WITH LID