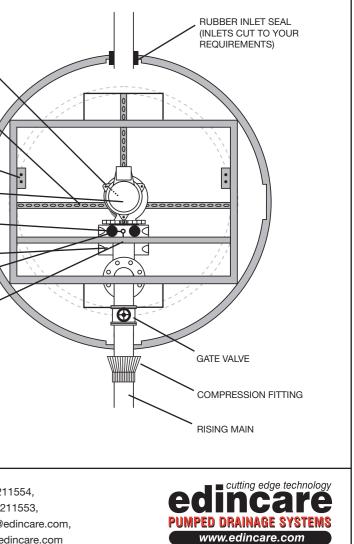

| KIOSK (SINGLE DOC | DR)        |             |
|-------------------|------------|-------------|
| LENGTH (mm)       | WIDTH (mm) | HEIGHT (mm) |
|                   |            |             |

| FABRICATION SPECIFICATIONS |         |               |                  |                           |
|----------------------------|---------|---------------|------------------|---------------------------|
| ITEM                       | INDEX   | DEPTH<br>(mm) | DIAMETER<br>(mm) | CLOCK<br>FACE<br>POSITION |
| Tank depth                 | А       |               | $\succ$          | $\succ$                   |
| Tank diameter              | В       | $\succ$       |                  | $\succ$                   |
| Inlet                      | C1      |               |                  |                           |
| Inlet                      | C2      |               |                  |                           |
| Inlet                      | C3      |               |                  |                           |
| Inlet                      | C4      |               |                  |                           |
| Discharge                  | D       |               |                  | 12                        |
| Slab (inc. cover)          | E       |               |                  |                           |
| Cable Duct                 | $\succ$ |               |                  |                           |
| Vent                       | $\succ$ |               |                  |                           |

## **PLAN VIEW**

CM/IOGTD/MAGNAPRO2000SINGLE/0408