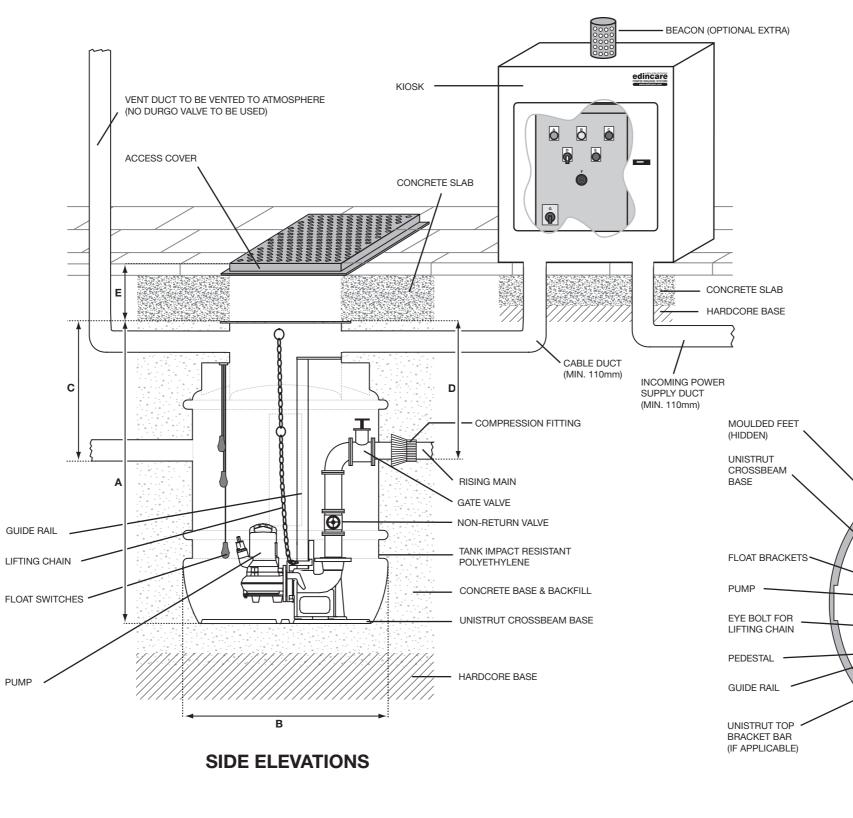

| KIOSK (SINGLE DOC | DR)        |             |
|-------------------|------------|-------------|
| LENGTH (mm)       | WIDTH (mm) | HEIGHT (mm) |
|                   |            |             |

| FABRICATION SPECIFICATIONS |         |               |                  |                           |
|----------------------------|---------|---------------|------------------|---------------------------|
| ITEM                       | INDEX   | DEPTH<br>(mm) | DIAMETER<br>(mm) | CLOCK<br>FACE<br>POSITION |
| Tank depth                 | А       |               | $\succ$          | $\succ$                   |
| Tank diameter              | В       | $\succ$       |                  | $\succ$                   |
| Inlet                      | C1      |               |                  |                           |
| Inlet                      | C2      |               |                  |                           |
| Inlet                      | C3      |               |                  |                           |
| Inlet                      | C4      |               |                  |                           |
| Discharge                  | D       |               |                  | 12                        |
| Slab (inc. cover)          | E       |               |                  |                           |
| Cable Duct                 | $\succ$ |               |                  |                           |
| Vent                       | $\succ$ |               |                  |                           |

## **PLAN VIEW**

CM/IOGTD/MAGNAPRO2000SINGLE/0408