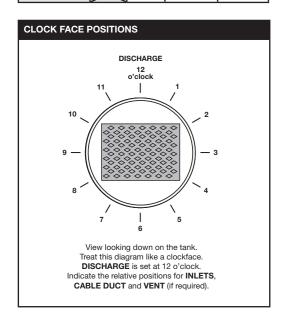

| KIOSK (SINGLE DOC | DR)        |             |
|-------------------|------------|-------------|
| LENGTH (mm)       | WIDTH (mm) | HEIGHT (mm) |
|                   |            |             |

| FABRICATION SPECIFICATIONS |         |               |                  |                           |
|----------------------------|---------|---------------|------------------|---------------------------|
| ITEM                       | INDEX   | DEPTH<br>(mm) | DIAMETER<br>(mm) | CLOCK<br>FACE<br>POSITION |
| Tank depth                 | А       |               | $\succ$          | $\succ$                   |
| Tank diameter              | В       | $\succ$       |                  | $\succ$                   |
| Inlet                      | C1      |               |                  |                           |
| Inlet                      | C2      |               |                  |                           |
| Inlet                      | C3      |               |                  |                           |
| Inlet                      | C4      |               |                  |                           |
| Discharge                  | D       |               |                  | 12                        |
| Slab (inc. cover)          | E       |               |                  |                           |
| Cable Duct                 | $\succ$ |               |                  |                           |
| Vent                       | $\succ$ |               |                  |                           |