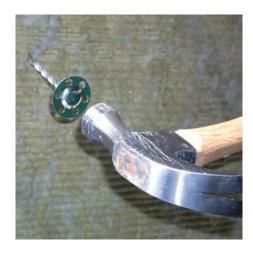

## Quick guide

- HIGH DEGREE OF FIRE RESISTANCE
- QUICK AND EASY TO USE
- FEWER FIXINGS REDUCED LABOUR
- REDUCED COLD BRIDGING
- DEPENDABLE PERFORMANCE
- HIGHLY VERSATILE IN A WIDE RANGE OF CONSTRUCTION MATERIALS
- FIX WITH HAMMER OR SDS DRILL ADAPTER
- FIXES INTO CONCRETE AND MASONRY WITH TINY PILOT HOLE
- FIXES DIRECTLY INTO LIGHTWEIGHT BLOCK AND TIMBER WITHOUT PRE-DRILLING

### **Description**

A one-piece spiral shafted helical fastener having a 35mm perforated head specifically designed for fixing fireproof insulation boards to walls ceilings and soffits.

Fixed either manually using a conventional hammer or driven home using a hammer drill fitted with an SDS adapter. The fastener has a wide integral washer-like retaining head making it quick and easy to fix, with or without pilot holes.