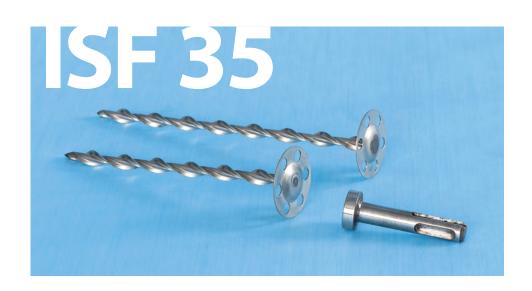

# FIRE RESISTANT INSULATION FASTENER

### **Description**

A one-piece spiral shafted helical fastener having a 35mm perforated head specifically designed for fixing fireproof insulation boards to walls ceilings and soffits.

Fixed either manually using a conventional hammer or driven home using a hammer drill fitted with an SDS adapter. The fastener has a wide integral washer-like retaining head making it quick and easy to fix, with or without pilot holes.

#### **Product Specification**

| Material             | Zinc Plated AISI 1008 Steel<br>Austenitic 304 Stainless Steel                                                                                                                                                                                                                                                                                                                                                                                                                                                                                                                                                                                                                                                                                                                                                                                                                                                                                                                                                                                                                                                                                                                                                                                                                                                                                                                                                                                                                                                                                                                                                                                                                                                                                                                                                                                                                                                                                                                                                                                                                                                                  |
|----------------------|--------------------------------------------------------------------------------------------------------------------------------------------------------------------------------------------------------------------------------------------------------------------------------------------------------------------------------------------------------------------------------------------------------------------------------------------------------------------------------------------------------------------------------------------------------------------------------------------------------------------------------------------------------------------------------------------------------------------------------------------------------------------------------------------------------------------------------------------------------------------------------------------------------------------------------------------------------------------------------------------------------------------------------------------------------------------------------------------------------------------------------------------------------------------------------------------------------------------------------------------------------------------------------------------------------------------------------------------------------------------------------------------------------------------------------------------------------------------------------------------------------------------------------------------------------------------------------------------------------------------------------------------------------------------------------------------------------------------------------------------------------------------------------------------------------------------------------------------------------------------------------------------------------------------------------------------------------------------------------------------------------------------------------------------------------------------------------------------------------------------------------|
| Diameter of He       | , tuster intersection state in the state ind |
| Diameter of Sha      | ank 7mm                                                                                                                                                                                                                                                                                                                                                                                                                                                                                                                                                                                                                                                                                                                                                                                                                                                                                                                                                                                                                                                                                                                                                                                                                                                                                                                                                                                                                                                                                                                                                                                                                                                                                                                                                                                                                                                                                                                                                                                                                                                                                                                        |
| CSA of Shank         | 9mm²                                                                                                                                                                                                                                                                                                                                                                                                                                                                                                                                                                                                                                                                                                                                                                                                                                                                                                                                                                                                                                                                                                                                                                                                                                                                                                                                                                                                                                                                                                                                                                                                                                                                                                                                                                                                                                                                                                                                                                                                                                                                                                                           |
| Pitch Accuracy       | < 0.5%                                                                                                                                                                                                                                                                                                                                                                                                                                                                                                                                                                                                                                                                                                                                                                                                                                                                                                                                                                                                                                                                                                                                                                                                                                                                                                                                                                                                                                                                                                                                                                                                                                                                                                                                                                                                                                                                                                                                                                                                                                                                                                                         |
| Typical Load         | 1mm Defl <sup>n</sup>                                                                                                                                                                                                                                                                                                                                                                                                                                                                                                                                                                                                                                                                                                                                                                                                                                                                                                                                                                                                                                                                                                                                                                                                                                                                                                                                                                                                                                                                                                                                                                                                                                                                                                                                                                                                                                                                                                                                                                                                                                                                                                          |
|                      | 581N (concrete)                                                                                                                                                                                                                                                                                                                                                                                                                                                                                                                                                                                                                                                                                                                                                                                                                                                                                                                                                                                                                                                                                                                                                                                                                                                                                                                                                                                                                                                                                                                                                                                                                                                                                                                                                                                                                                                                                                                                                                                                                                                                                                                |
|                      | 622N (brick)                                                                                                                                                                                                                                                                                                                                                                                                                                                                                                                                                                                                                                                                                                                                                                                                                                                                                                                                                                                                                                                                                                                                                                                                                                                                                                                                                                                                                                                                                                                                                                                                                                                                                                                                                                                                                                                                                                                                                                                                                                                                                                                   |
|                      | 649N (aircrete)                                                                                                                                                                                                                                                                                                                                                                                                                                                                                                                                                                                                                                                                                                                                                                                                                                                                                                                                                                                                                                                                                                                                                                                                                                                                                                                                                                                                                                                                                                                                                                                                                                                                                                                                                                                                                                                                                                                                                                                                                                                                                                                |
| Available Lengt      | t <b>hs</b> * 110mm                                                                                                                                                                                                                                                                                                                                                                                                                                                                                                                                                                                                                                                                                                                                                                                                                                                                                                                                                                                                                                                                                                                                                                                                                                                                                                                                                                                                                                                                                                                                                                                                                                                                                                                                                                                                                                                                                                                                                                                                                                                                                                            |
|                      | (panel depth 40-70mm)                                                                                                                                                                                                                                                                                                                                                                                                                                                                                                                                                                                                                                                                                                                                                                                                                                                                                                                                                                                                                                                                                                                                                                                                                                                                                                                                                                                                                                                                                                                                                                                                                                                                                                                                                                                                                                                                                                                                                                                                                                                                                                          |
|                      | 145mm                                                                                                                                                                                                                                                                                                                                                                                                                                                                                                                                                                                                                                                                                                                                                                                                                                                                                                                                                                                                                                                                                                                                                                                                                                                                                                                                                                                                                                                                                                                                                                                                                                                                                                                                                                                                                                                                                                                                                                                                                                                                                                                          |
|                      | (panel depth 75-105mm)                                                                                                                                                                                                                                                                                                                                                                                                                                                                                                                                                                                                                                                                                                                                                                                                                                                                                                                                                                                                                                                                                                                                                                                                                                                                                                                                                                                                                                                                                                                                                                                                                                                                                                                                                                                                                                                                                                                                                                                                                                                                                                         |
|                      | 170mm                                                                                                                                                                                                                                                                                                                                                                                                                                                                                                                                                                                                                                                                                                                                                                                                                                                                                                                                                                                                                                                                                                                                                                                                                                                                                                                                                                                                                                                                                                                                                                                                                                                                                                                                                                                                                                                                                                                                                                                                                                                                                                                          |
|                      | (panel depth 105-130mm)                                                                                                                                                                                                                                                                                                                                                                                                                                                                                                                                                                                                                                                                                                                                                                                                                                                                                                                                                                                                                                                                                                                                                                                                                                                                                                                                                                                                                                                                                                                                                                                                                                                                                                                                                                                                                                                                                                                                                                                                                                                                                                        |
|                      | 200mm                                                                                                                                                                                                                                                                                                                                                                                                                                                                                                                                                                                                                                                                                                                                                                                                                                                                                                                                                                                                                                                                                                                                                                                                                                                                                                                                                                                                                                                                                                                                                                                                                                                                                                                                                                                                                                                                                                                                                                                                                                                                                                                          |
|                      | (panel depth 135-160mm)                                                                                                                                                                                                                                                                                                                                                                                                                                                                                                                                                                                                                                                                                                                                                                                                                                                                                                                                                                                                                                                                                                                                                                                                                                                                                                                                                                                                                                                                                                                                                                                                                                                                                                                                                                                                                                                                                                                                                                                                                                                                                                        |
| * Based on minimum 4 | Omm embedment into masonry                                                                                                                                                                                                                                                                                                                                                                                                                                                                                                                                                                                                                                                                                                                                                                                                                                                                                                                                                                                                                                                                                                                                                                                                                                                                                                                                                                                                                                                                                                                                                                                                                                                                                                                                                                                                                                                                                                                                                                                                                                                                                                     |
|                      |                                                                                                                                                                                                                                                                                                                                                                                                                                                                                                                                                                                                                                                                                                                                                                                                                                                                                                                                                                                                                                                                                                                                                                                                                                                                                                                                                                                                                                                                                                                                                                                                                                                                                                                                                                                                                                                                                                                                                                                                                                                                                                                                |